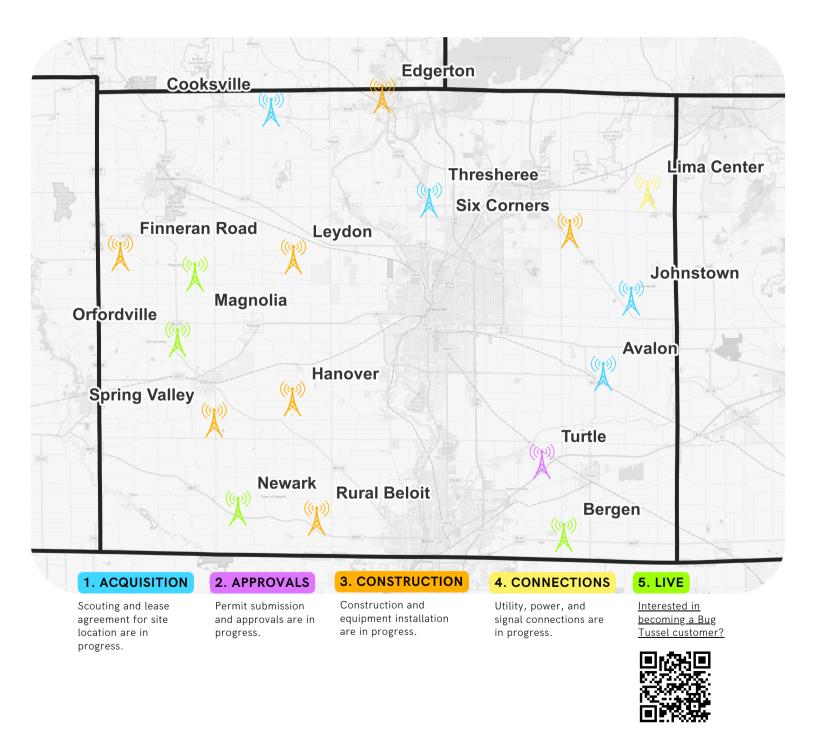

# **FIXED WIRELESS**

Representation of project-funded sites and other sites. Subject to change.

**PROJECT SITES: 12** 

**FUNDING TYPE: BOND / LOAN** 

# **FIBER**

Representation of backbone for all projects and phases. Subject to change.

**PROJECT MILES: 140+ FUNDING TYPE: BOND / LOAN** 

planning, and engineering are in progress.

progress.

are in progress.

progress.

signal connections are in progress.

becoming a Bug Tussel customer?