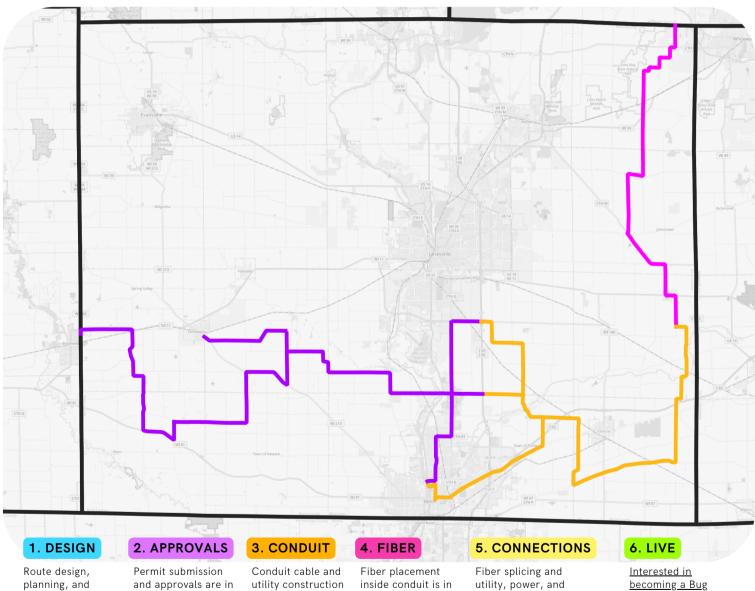

# **FIBER**

Representation of backbone for all projects and phases. Subject to change.

**PROJECT MILES: 140+ FUNDING TYPE: BOND / LOAN** 

planning, and engineering are in progress.

progress.

are in progress.

progress.

signal connections are in progress.

becoming a Bug Tussel customer?